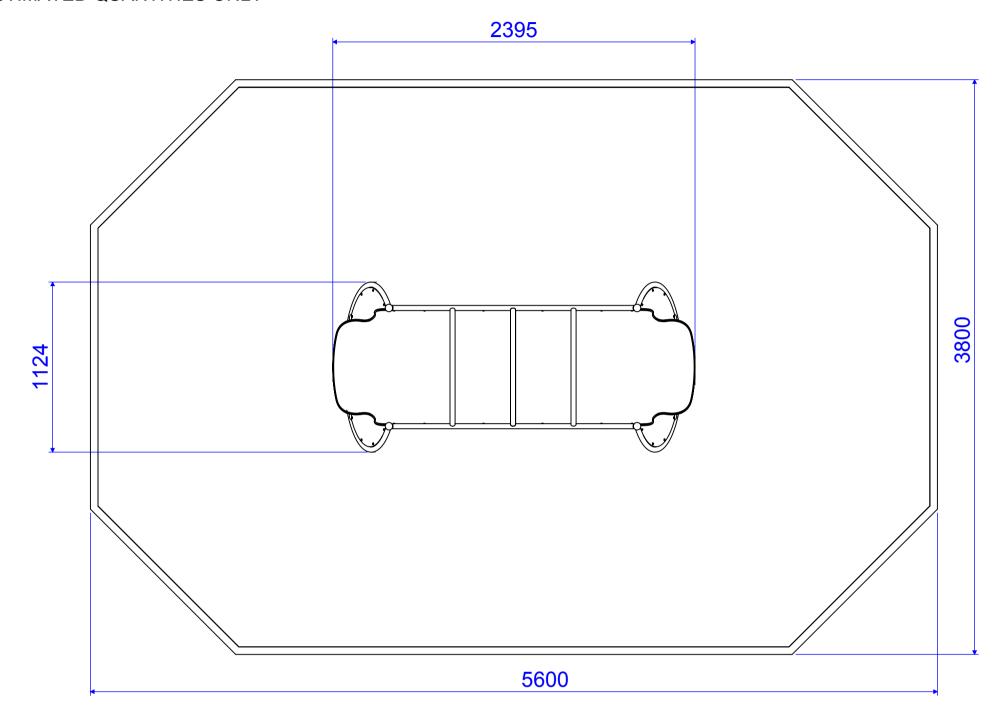

Reference information

Min Qty. Item Type 18.63 Wetpour (m<sup>2</sup>) FFH 0.6 m 1:2:4 Concrete 0.25 Unit Fix (m<sup>3</sup>) Surfacing
Base (m³)
Length of
Edging (m) 1.81 MOT Type 1

**INSTALLER:** Must read through installation instructions provided!!!!

## **ESTIMATED QUANTITIES ONLY**

Edging Fix (m<sup>3</sup>)

Flat Top PCC 1:2:4 Concrete

16.56

0.5

| <b>Current Drawing Status</b> | Prototype |
|-------------------------------|-----------|
| Manufacturing Manual          | 60        |
| This drawing must not be a    |           |