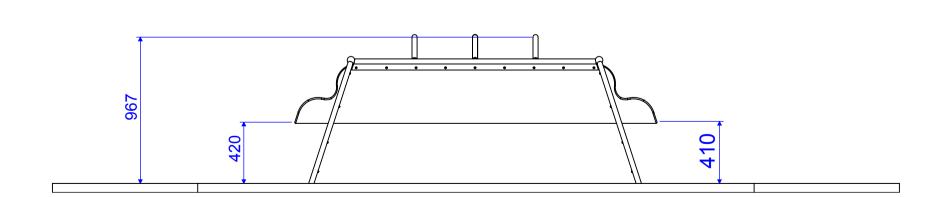

Reference information

Min Qty. Item Type 18.63 Wetpour (m<sup>2</sup>) FFH 0.6 m 1:2:4 Concrete 0.25 Unit Fix (m<sup>3</sup>) Surfacing
Base (m³)
Length of
Edging (m) 1.81 MOT Type 1

**INSTALLER:** Must read through installation instructions provided!!!!

## **ESTIMATED QUANTITIES ONLY**

Edging Fix (m<sup>3</sup>)

Flat Top PCC 1:2:4 Concrete

16.56

0.5

| <b>Current Drawing Status</b> | Prototype |
|-------------------------------|-----------|
| Manufacturing Manual          | 60        |
| This drawing must not be a    |           |